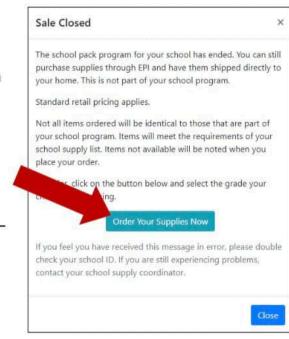

## **How To Order**

**Step 1:** Enter our School ID, then click the Enter button on the EPI website.

www.EducationalProducts.com/ShopPacks

Shabonee

School ID: SHA082

**Step 2:** Click on the blue "**Order Your Supplies Now**" button on the window that pops up.